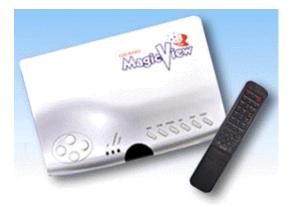

The Grand MagicView is a high-resolution VGA to video converter with video overlay. The converter includes the award-winning Astound 5.0 presentation suite. Overlay fully customizable computer-generated text and images over existing video for output to a TV or VCR. From kiosks and message boards to prosumer-level videography, the Grand MagicView offers ease of use and superior quality without the limitations of traditional video character generators.

## Grand MagicView

## VGA to Video Converter with Video Overlay

## **KEY FEATURES**

- $\Rightarrow$  Converts VGA resolutions up to 1600x1200 into S-VHS, composite, or RGB video
- $\Rightarrow$  Video overlay/genlock
- $\Rightarrow$  Bundled with Astound 5.0 Presentation Suite on CD-ROM
- $\Rightarrow$  Omni-directional infrared remote control
- $\Rightarrow$  Area Zoom, Freeze, Overscan/Underscan
- $\Rightarrow$  PAL/NTSC selectable